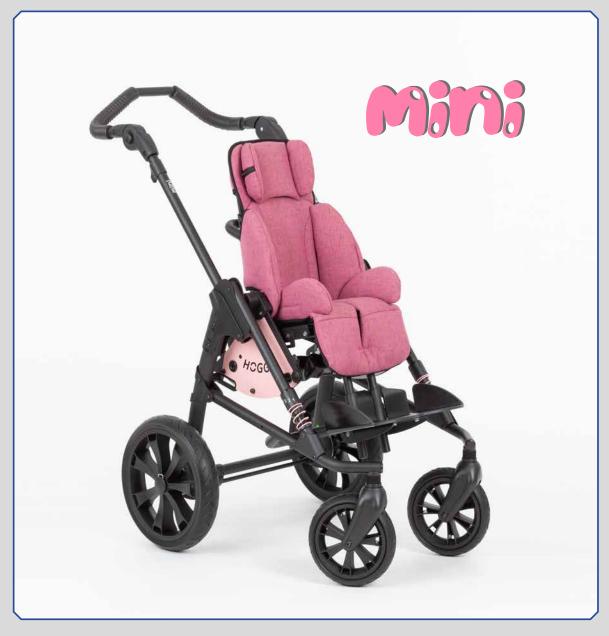

Innovative and modern rehab pushchair.

Rehab pushchair in a proven concept.

## BINGO Evolution Mini: The Rehab pushchair for early care in a proven concept.

- A feeling of security from the start
- · Adaptable in proven manner
- Large growth capacity
- Modular mobility base

Finally it was logical, to offer **BINGO Evolution** as a version for our smallest ones. To provide security was the top priority without losing the need for a good positioning. This issue has been taken account by a strong lateral side support and a comfortable and soft upholstery, according to the lower user weight.

Adaptability and growth capacity are equivalent to the proven features of BINGO Evolution. A modular mobility base allows maximum economy. By the replacement of only a few small items, the next bigger seat unit - size 1 - can be applied which makes the mobility base a faithful companion over a long period.