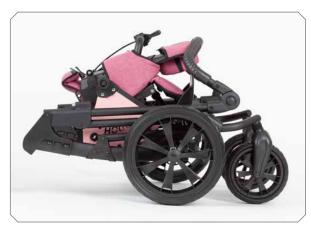

| Seat width                                                                     | 13 - 25 cm                      |
|--------------------------------------------------------------------------------|---------------------------------|
| Seat depth                                                                     | 12 - 27 cm                      |
| Tilt in space seat unit In driving direction Opposite to the driving direction | 45°<br>45°                      |
| Backrest height                                                                | 37 - 51 cm                      |
| Backrest angle                                                                 | 80° - 180° in 10° steps         |
| Shoulder height                                                                | 25,5 - 39,5 cm                  |
| Lower leg length                                                               | 16 - 30 cm                      |
| Knee angle                                                                     | 85° - 180°, stepless adjustable |
| Weight limit                                                                   | 25 kg                           |
|                                                                                |                                 |