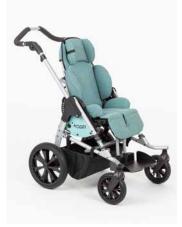

## BINGO EVOLUTION SILVER & SOFT

The proven **BINGO Evolution** convinces in modern design:

The new upholstery colours **Turquoise Soft**, **Berry Soft**, **Grey Soft** and **Black** are optimally complemented thanks to an urban, timeless chassis in bright **Silver**. **BINGO Evolution** looks lighter and fresher.

Turquoise Soft

Berry Soft

Grey Soft

Black