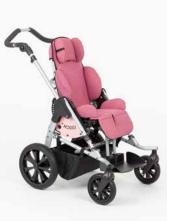

With the new upholstery collection **"Soft**", which is made from **100% recycled resources**, we are setting new standards at **HOGGI** on the **sustainability** issue.

The upholstery in Turquoise, Berry and Grey stand out by a mottled surface, whereby the colours appear clearly "softer".

Turquoise Soft

Berry Soft

Grey Soft

Black