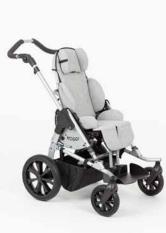

## BINGO EVOLUTION SILVER & SOFT

The proven **BINGO Evolution** convinces in modern design:

The new upholstery colours **Turquoise Soft**, **Berry Soft**, **Grey Soft** and **Black** are optimally complemented thanks to an urban, timeless chassis in bright **Silver**. **BINGO Evolution** looks lighter and fresher.

Turquoise Soft

Berry Soft

Grey Soft

Black