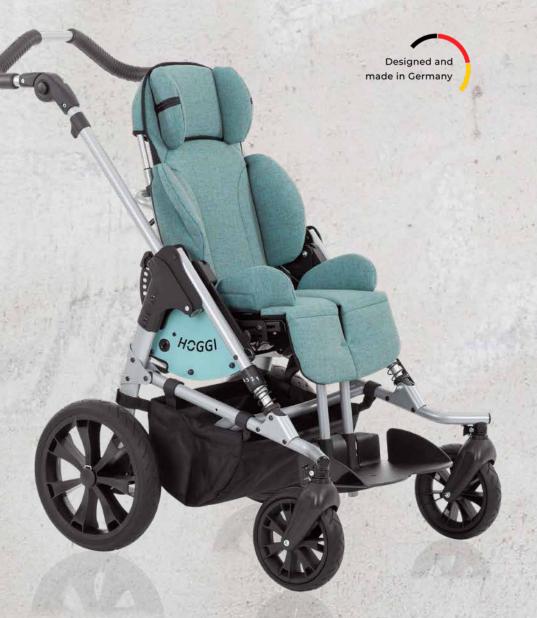

## BINGO EVOLUTION SILVER & SOFT

The proven **BINGO Evolution** convinces in modern design:

The new upholstery colours **Turquoise Soft**, **Berry Soft**, **Grey Soft** and **Black** are optimally complemented thanks to an urban, timeless chassis in bright **Silver**. **BINGO Evolution** looks lighter and fresher.

Another visual highlight are the **side panels** and **springs** in Turquoise, Pink, Silver or Black matching the upholstery colour.

**BINGO Evolution** convinces with the proven technical properties like 45° tilt in space, compact folding size, individual adjustment options or large growth capacity.

Turquoise Soft

Berry Soft

Grey Soft

Black