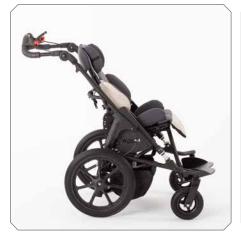

## BINGO Evolution Cross: The innovative and modern rehab push chair

**HOGGI** extends its range of rehab buggies for kids and adolescents with the addition of **BINGO Evolution Cross** - the new solid rehab buggy meeting the **challenging needs of daily applications**. Furthermore the version **BINGO Evolution Cross** convinces with its extreme stable back frame and large rear wheels for all outdoor situations.

The drum brake (basic configuration of *BINGO Evolution Cross*) ensures reliable control even on inclined terrain. Thanks to the compact construction of the mobility base, *BINGO Evolution Cross* provides extreme agility - an advantagein crowded pedestrian zones as well as in narrows of the terrain.