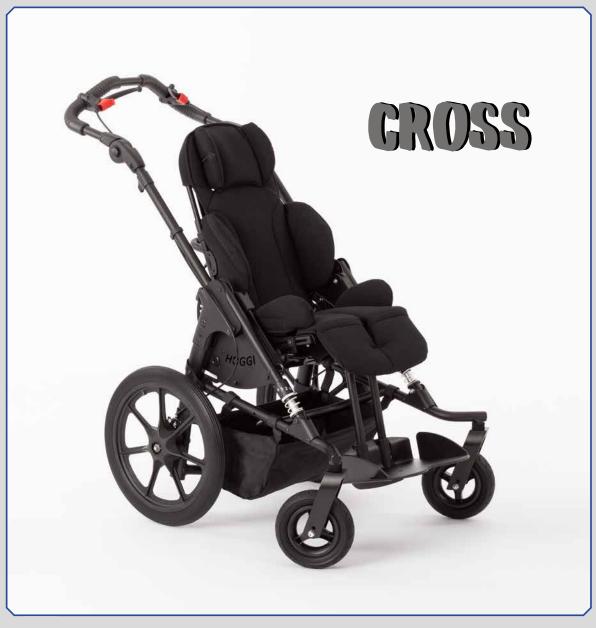

## BINGS EVOLUTION CROSS

The rehab pushchair for all challenges in a proven concept.

## BINGO Evolution Cross: The innovative and modern rehab push chair

**HOGGI** extends its range of rehab buggies for kids and adolescents with the addition of **BINGO Evolution Cross** - the new solid rehab buggy meeting the **challenging needs of daily applications**. Furthermore the version **BINGO Evolution Cross** convinces with its extreme stable back frame and large rear wheels for all outdoor situations.

The drum brake (basic configuration of *BINGO Evolution Cross*) ensures reliable control even on inclined terrain. Thanks to the compact construction of the mobility base, *BINGO Evolution Cross* provides extreme agility - an advantagein crowded pedestrian zones as well as in narrows of the terrain.