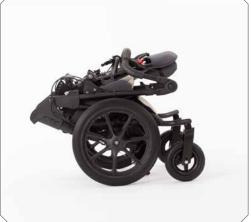

The drum brake (basic configuration of *BINGO Evolution Cross*) ensures reliable control even on inclined terrain. Thanks to the compact construction of the mobility base, *BINGO Evolution Cross* provides extreme agility - an advantagein crowded pedestrian zones as well as in narrows of the terrain.

The adaptability and the ability to grow with the child, correspond to those of *BINGO Evolution*.

| ,                                                                    | Size 1                   | Size 2                   | Size 2 XL       |
|----------------------------------------------------------------------|--------------------------|--------------------------|-----------------|
| Seat width                                                           | 18 - 30 cm               | 23 - 35 cm               | 23 - 35 cm      |
| Seat depth                                                           | 16 - 34 cm               | 22 - 40 cm               | 30 - 45 cm      |
| Tilt in space seat unit Seat unit front facing Seat unit rear facing | 45°<br>45°               | 45°<br>45°               | 45°             |
| Back height                                                          | 45 - 63 cm               | 54 - 75 cm               | 62 - 83         |
| Recline Seat unit front facing Seat unit rear facing                 | 90° - 160°<br>90° - 160° | 90° - 160°<br>90° - 160° | 90° - 135°<br>- |
| Lower leg length                                                     | 16 - 37 cm               | 16 - 40 cm               | 16 - 40 cm      |
| Height of push bar                                                   | 75 - 110 cm              | 75 - 110 cm              | 86 - 118 cm     |
| Overall width                                                        | 63 cm                    | 68 cm                    | 68 cm           |
| Folding size (L x W x H)                                             | 78 x 62 x 38 cm          | 78 x 67 x 38 cm          | 78 x 67 x 38 cm |
| Weight limit Seat unit Mobility base                                 | 50 kg<br>60 kg           | 50 kg<br>60 kg           | 50 kg<br>60 kg  |