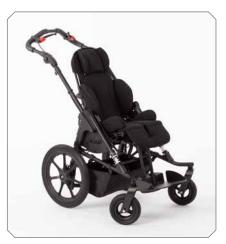

## BINGO Evolution Cross: The innovative and modern rehab push chair

**HOGGI** extends its range of rehab buggies for kids and adolescents with the addition of **BINGO Evolution Cross** - the new solid rehab buggy meeting the **challenging needs of daily applications**. Furthermore the version **BINGO Evolution Cross** convinces with its extreme stable back frame and large rear wheels for all outdoor situations.

The drum brake (basic configuration of *BINGO Evolution Cross*) ensures reliable control even on inclined terrain. Thanks to the compact construction of the mobility base, *BINGO Evolution Cross* provides extreme agility - an advantagein crowded pedestrian zones as well as in narrows of the terrain.