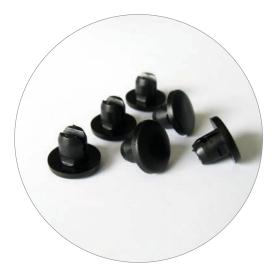

#### // ATTACHMENT AND PRINT

Fastening clips black

Drum brake wheel with transparent fastening clips

The **HOGGI spoke guard** is available for all HOGGI rear wheels in the sizes 22" and 24".

By using **fastening clips**, the spoke guard is attached precisely to the wheel.

Depending on the chosen design, the clips in **black** or **transparent** allow a subtle attachment to the wheel.

Thanks to the development and use of special production tools we are able to offer for every type of rear wheel a perfect solution with an optimal fit.

The HOGGI spoke guard therefore needs no cable ties for fastening. The assembly on the wheel with the help of the clips is simple and clean.