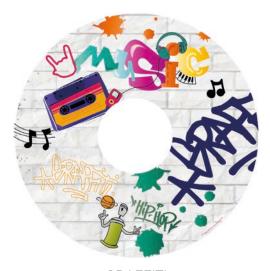

www.hoggi.de

# **HOGGI** SPOKE GUARDS

## // NEW DESIGNS

©hoggi 2021

#### As colourful as life!

From now on we offer self-designed modern and colourful spoke guards.

The different designs match perfectly with many HOGGI wheelchair colours.

The two designs "Butterfly" and "Paper plane" can also be individualised with your own name and a desired background colour which gives the wheelchair a personal touch!

We are continuously working on new designs. Please visit our homepage to find our latest designs: www.hoggi.de



NORTH POLE



POLAR BEAR AVA



POLAR BEAR HENRY



PENGUIN



FLAMINA FLAMINGO



ASTRONAUT BLUE



ASTRONAUT BLACK



SHIP AHOY



ONE WORLD



FLOWER POWER TURQUOISE



FLOWER POWER PINK



WATERCOLOUR



MEXICO



SOCIAL MEDIA



TRANSPARENT



INTO THE JUNGLE



GRAFFITI



FAIRY DUST

### // SO INDIVIDUAL

#### As unique as you!

The two designs "Butterfly" and "Paper plane" can be customised according to your desire.

The colour of the spoke guards can be perfectly matched to the frame colour of your wheelchair and your name clearly demonstrates:

This wheelchair belongs to you!



BUTTERFLY



PAPER PLANE



YOUR CLUB

## // YOUR CLUB

#### Out and about with your favorite club.

We would be happy to create the logo of your favorite club on the spoke guards.

For this we need a license for one-time private use in advance, which can be requested from the clubs.

# **HOGGI SPOKE GUARDS**

#### // ATTACHMENT AND PRINT



Fastening clips black



Drum brake wheel with transparent fastening clips

The **HOGGI spoke guard** is available for all HOG