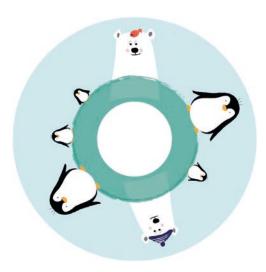

We are continuously working on new designs. Please visit our homepage to find our latest designs: www.hoggi.de

NORTH POLE

POLAR BEAR AVA

POLAR BEAR HENRY

PENGUIN

FLAMINA FLAMINGO

ASTRONAUT BLUE

ASTRONAUT BLACK