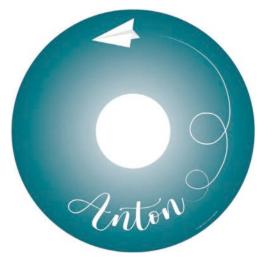

#### As colourful as life!

From now on we offer self-designed modern and colourful spoke guards.

The different designs match perfectly with many HOGGI wheelchair colours.

The two designs "Butterfly" and "Paper plane" can also be individualised with your own name and a desired background colour which gives the wheelchair a personal touch!

#### As unique as you!

The two designs "Butterfly" and "Paper plane" can be customised according to your desire.

The colour of the spoke guards can be perfectly matched to the frame colour of your wheelchair and your name clearly demonstrates:

This wheelchair belongs to you!

BUTTERFLY

PAPER PLANE

YOUR CLUB