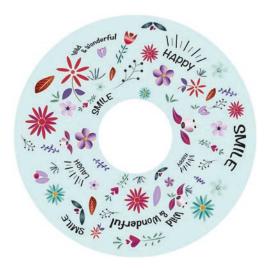

SHIP AHOY

ONE WORLD

FLOWER POWER TURQUOISE

FLOWER POWER PINK

WATERCOLOUR

MEXICO

SOCIAL MEDIA

TRANSPARENT