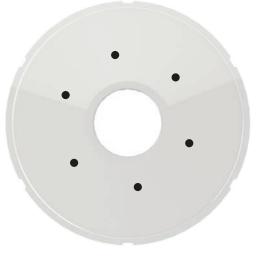

Spoke guard transparent on HOGGI light rear wheel 22"

Spoke guard transparent on HOGGI light rear wheel 24"

Spoke guard transparent on rear wheel with drum brake 22" and 24"

Print area & cental cutout (see the mark)

## // Specifications

| Material             | Polycarbonate // 1,5 mm // colourless |
|----------------------|---------------------------------------|
| Outside diameter 24" | approx. 505 mm                        |
| Outside diameter 22" | approx. 455 mm                        |
| Central cutout       | Ø 140 mm                              |
| Fixing               | black and transparent fastening clips |