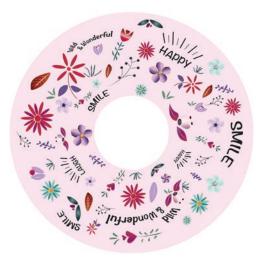

#### As colourful as life!

From now on we offer self-designed modern and colourful spoke guards.

The different designs match perfectly with many HOGGI wheelchair colours.

The two designs "Butterfly" and "Paper plane" can also be individualised with your own name and a desired background colour which gives the wheelchair a personal touch!

We are continuously working on new designs. Please visit our homepage to find our latest designs: www.hoggi.de

NORTH POLE

POLAR BEAR AVA

POLAR BEAR HENRY

PENGUIN

FLAMINA FLAMINGO

ASTRONAUT BLUE

ASTRONAUT BLACK

SHIP AHOY

ONE WORLD

FLOWER POWER TURQUOISE

FLOWER POWER PINK

WATERCOLOUR

MEXICO

SOCIAL MEDIA

TRANSPARENT