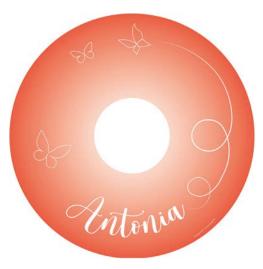

#### As colourful as life!

From now on we offer self-designed modern and colourful spoke guards.

The different designs match perfectly with many HOGGI wheelchair colours.

The two designs "Butterfly" and "Paper plane" can also be individualised with your own name and a desired background colour which gives the wheelchair a personal touch!

#### As unique as you!

The two designs "Butterfly" and "Paper plane" can be customised according to your desire.

The colour of the spoke guards can be perfectly matched to the frame colour of your wheelchair and your name clearly demonstrates:

This wheelchair belongs to you!

BUTTERFLY

PAPER PLANE

YOUR CLUB