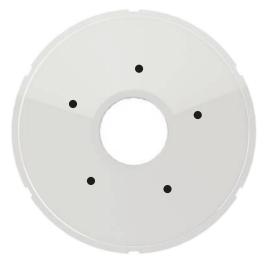

Spoke guard transparent on HOGGI light rear wheel 22"

Spoke guard transparent on HOGGI light rear wheel 24"

Spoke guard transparent on rear wheel with drum brake 22" and 24"

Print area & cental cutout (see the mark)

## // Specifications

| Material             | Polycarbonate // 1,5 mm // colourless |
|----------------------|---------------------------------------|
| Outside diameter 24" | approx. 505 mm                        |
| Outside diameter 22" | approx. 455 mm                        |
| Central cutout       | Ø 140 mm                              |
| Fixing               | black and transparent fastening clips |