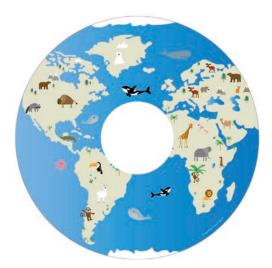

SHIP AHOY

ONE WORLD

FLOWER POWER TURQUOISE

FLOWER POWER PINK

WATERCOLOUR

MEXICO

SOCIAL MEDIA

TRANSPARENT