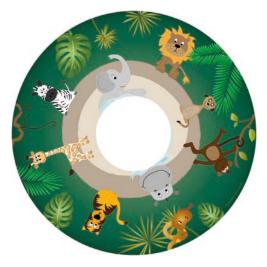

HOGGI SPOKE GUARDS



www.hoggi.de

# **HOGGI** SPOKE GUARDS

## // NEW DESIGNS

©hoggi 2021

#### As colourful as life!

From now on we offer self-designed modern and colourful spoke guards.

The different designs match perfectly with many HOGGI wheelchair colours.

The two designs "Butterfly" and "Paper plane" can also be individualised with your own name and a desired background colour which gives the wheelchair a personal touch!

We are continuously working on new designs. Please visit our homepage to find our latest designs: www.hoggi.de



NORTH POLE



POLAR BEAR AVA



POLAR BEAR HENRY



PENGUIN



FLAMINA FLAMINGO



ASTRONAUT BLUE



ASTRONAUT BLACK



SHIP AHOY



ONE WORLD



FLOWER POWER TURQUOISE



FLOWER POWER PINK



WATERCOLOUR



MEXICO



SOCIAL MEDIA



TRANSPARENT



INTO THE JUNGLE



GRAFFITI



FAIRY DUST

### // SO INDIVIDUAL

#### As unique as you!

The two designs "Butterfly" and "Paper plane" can be customised according to your desire.

The colour of the spoke guards can be perfectly matched to the frame colour of your wheelchair and your name clearly demonstrates:

This wheelchair belongs to you!



BUTTERFLY



PAPER PLANE



YOUR CLUB

## // YOUR CLUB

#### Out and about with your favorite club.

We would be happy to create the logo of your favorite club on the spoke guards.

For this we need a license for one-time private use in advance, which can be requested from the clubs.

# **HOGGI SPOKE GUARDS**

#### // ATTACHMENT AND PRINT



Fastening clips black



Drum brake wheel with transparent fastening clips

The **HOGGI spoke guard** is av