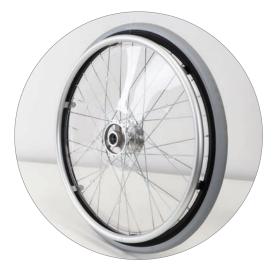

#### // ATTACHMENT AND PRINT

Fastening clips black

Drum brake wheel with transparent fastening clips

The **HOGGI spoke guard** is available for all HOGGI rear wheels in the sizes 22" and 24".

By using **fastening clips**, the spoke guard is attached precisely to the wheel.

Depending on the chosen design, the clips in **black** or **transparent** allow a subtle attachment to the wheel.

Thanks to the development and use of special production tools we are able to offer for every type of rear wheel a perfect solution with an optimal fit.

The HOGGI spoke guard therefore needs no cable ties for fastening. The assembly on the wheel with the help of the clips is simple and clean.