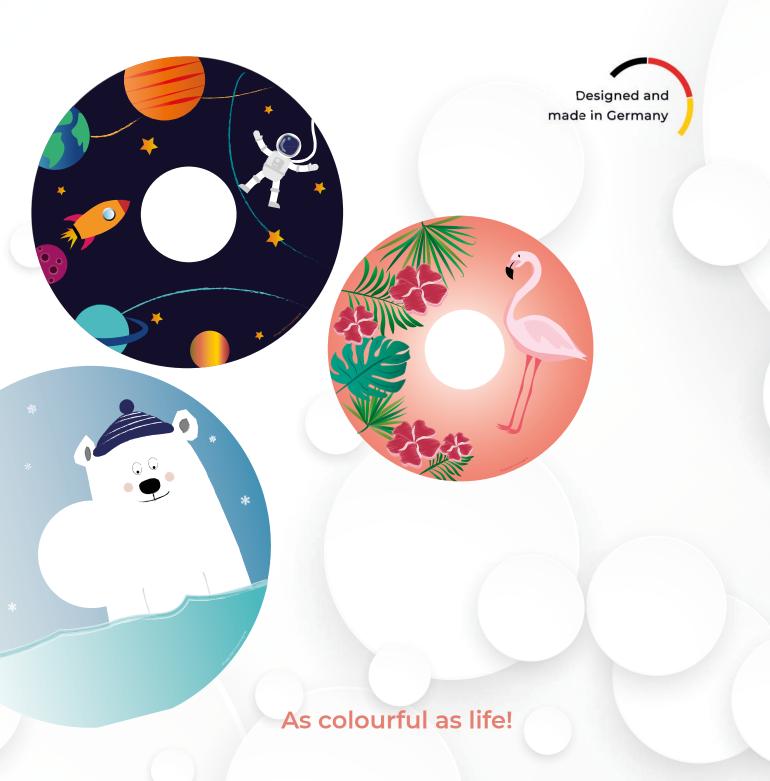

#### As colourful as life!

From now on we offer self-designed modern and colourful spoke guards.

The different designs match perfectly with many HOGGI wheelchair colours.

The two designs "Butterfly" and "Paper plane" can also be individualised with your own name and a desired background colour which gives the wheelchair a personal touch!

We are continuously working on new designs. Please visit our homepage to find our latest designs: www.hoggi.de

NORTH POLE

POLAR BEAR AVA

POLAR BEAR HENRY

PENGUIN

FLAMINA FLAMINGO

ASTRONAUT BLUE

ASTRONAUT BLACK