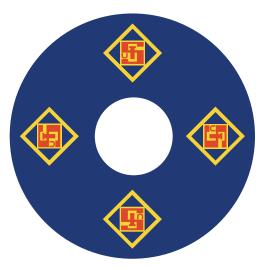

## // YOUR CLUB

#### Out and about with your favorite club.

We would be happy to create the logo of your favorite club on the spoke guards.

For this we need a license for one-time private use in advance, which can be requested from the clubs.