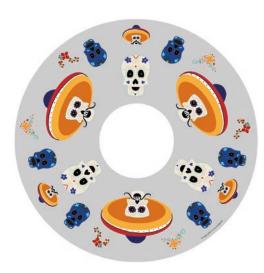

SHIP AHOY

ONE WORLD

FLOWER POWER TURQUOISE

FLOWER POWER PINK

WATERCOLOUR

MEXICO

SOCIAL MEDIA

TRANSPARENT