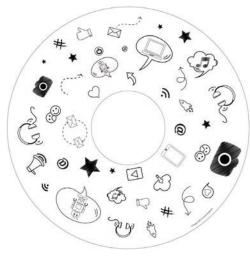

SHIP AHOY

ONE WORLD

FLOWER POWER TURQUOISE

FLOWER POWER PINK

WATERCOLOUR

MEXICO

SOCIAL MEDIA

TRANSPARENT