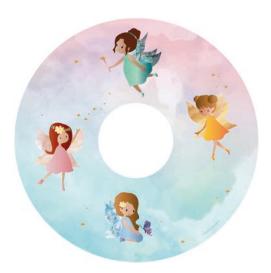

i.de

# **HOGGI** SPOKE GUARDS

## // NEW DESIGNS

©hoggi 2021

#### As colourful as life!

From now on we offer self-designed modern and colourful spoke guards.

The different designs match perfectly with many HOGGI wheelchair colours.

The two designs "Butterfly" and "Paper plane" can also be individualised with your own name and a desired background colour which gives the wheelchair a personal touch!

We are continuously working on new designs. Please visit our homepage to find our latest designs: www.hoggi.de



NORTH POLE



POLAR BEAR AVA



POLAR BEAR HENRY



PENGUIN



FLAMINA FLAMINGO



ASTRONAUT BLUE



ASTRONAUT BLACK



SHIP AHOY



ONE WORLD



FLOWER POWER TURQUOISE



FLOWER POWER PINK



WATERCOLOUR



MEXICO



SOCIAL MEDIA



TRANSPARENT



INTO THE JUNGLE



GRAFFITI



FAIRY DUST

### // SO INDIVIDUAL

#### As unique as you!

The two designs "Butterfly" and "Paper plane" can be customised according to your desire.

The colour of the spoke guards can be perfectly matched to the frame colour of your wheelchair and your name clearly demonstrates:

This wheelchair belongs to you!



BUTTERFLY



PAPER PLANE



YOUR CLUB

## // YOUR CLUB

#### Out and about with your favorite club.

We would be happy to create the logo of your favorite club on the spoke guards.

For this we need a license for one-time private use in advance, which can be requested from the clubs.

# **HOGGI SPOKE GUARDS**

#### // ATTACHMENT AND PRINT



Fastening clips black



Drum brake wheel with transparent fastening clips

The **HOGGI spoke guard** is available for all HOGGI rear whee