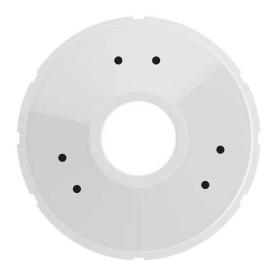

Spoke guard transparent on HOGGI light rear wheel 22"

Spoke guard transparent on HOGGI light rear wheel 24"

Spoke guard transparent on rear wheel with drum brake 22" and 24"

Print area & cental cutout (see the mark)

## // Specifications

| Material             | Polycarbonate // 1,5 mm // colourless |
|----------------------|---------------------------------------|
| Outside diameter 24" | approx. 505 mm                        |
| Outside diameter 22" | approx. 455 mm                        |
| Central cutout       | Ø 140 mm                              |
| Fixing               | black and transparent fastening clips |