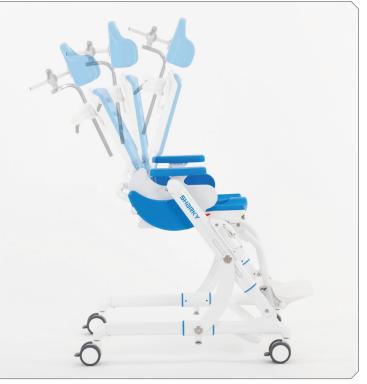

The tilt in space mechanism with locking bolts guarantees a safe 45° tilt in space function - perfect for showering.

The extremely slim design of the removable seat makes it very easy to use in the bathtub near the tub floor. The effect: Low water consumption and quickly reached water level.

The easy and comfortable height adjustment works with two stainless steel gas pressure springs.

SHARKY: Backrest recline