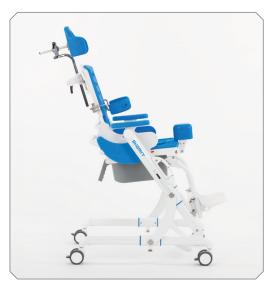

The tilt in space mechanism with locking bolts guarantees a safe 45° tilt in space function - perfect for showering.

The extremely slim design of the removable seat makes it very easy to use in the bathtub near the tub floor. The effect: Low water consumption and quickly reached water level.

The easy and comfortable height adjustment works with two stainless steel gas pressure springs.

SHARKY: Backrest recline

SHARKY: Side view

SHARKY: Very compact folding size