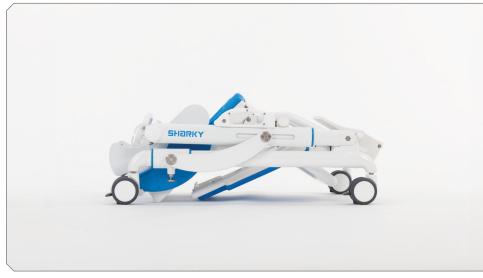

| 27 - 36 cm     | 31 - 40 cm     |
| Backrest height                    | 45 cm          | 55 cm          |
| Maximium traversable toilet height | 53 cm          | 53 cm          |
| Seat angle                         | -10° to 45°    | -10° to 45°    |
| Backrest angle                     | 72° - 120°     | 72° - 120°     |
| Knee angle                         | 78° - 138°     | 78° - 138°     |
| Fußwinkel                          | 80° - 100°     | 80° - 100°     |
| Armrest height                     | 14,5 - 20,5 cm | 14,5 - 20,5 cm |
| Wheel diameter                     | 75, 100 mm     | 75, 100 mm     |
| Weight limit                       | 60 kg          | 60 kg          |
|                                    |                |                |



SHARKY: Side view



SHARKY: Very compact folding size

#### SHARKY overview:

- 45° tilt for high safety
- Simple and practical use
- Very compact folding size (even with attached seat)
- Extremely slim, removable seat offers water-saving use in the bathtub
- Easy and comfortable height adjustment with two gas pressure springs



### HOGGI

Partnerschaft für mobile Kinder.

HOGGI GmbH
Eulerstraße 27
D-56235 Ransbach-Baumbach

C Telefon: (+49) 2623 / 92 499-0 Telefax: (+49) 2623 / 92 499-99

A info@hoggi.de

www.hoggi.de