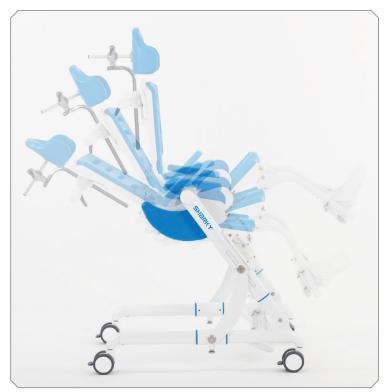

The tilt in space mechanism with locking bolts guarantees a safe 45° tilt in space function - perfect for showering.

The extremely slim design of the removable seat makes it very easy to use in the bathtub near the tub floor. The effect: Low water consumption and quickly reached water level.

The easy and comfortable height adjustment works with two stainless steel gas pressure springs.

SHARKY: Backrest recline