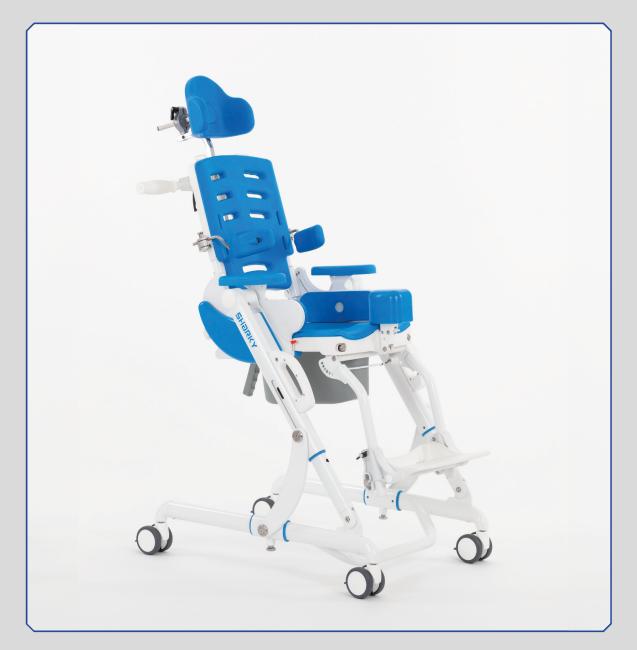

#### SHARKY - Multifunctional bath- and toilet wheelchair.

In the development of **SHARKY**, the main focus has been on multifunctional applications and practical handling.

Unique in this product segment is its easy foldability to a very compact folding size, with a height of just 28 cm, while the seat is attached!

The tilt in space mechanism with locking bolts guarantees a safe 45° tilt in space function - perfect for showering.

The extremely slim design of the removable seat makes it very easy to use in the bathtub near the tub floor. The effect: Low water consumption and quickly reached water level.

The easy and comfortable height adjustment works with two stainless steel gas pressure springs.

SHARKY: Backrest recline