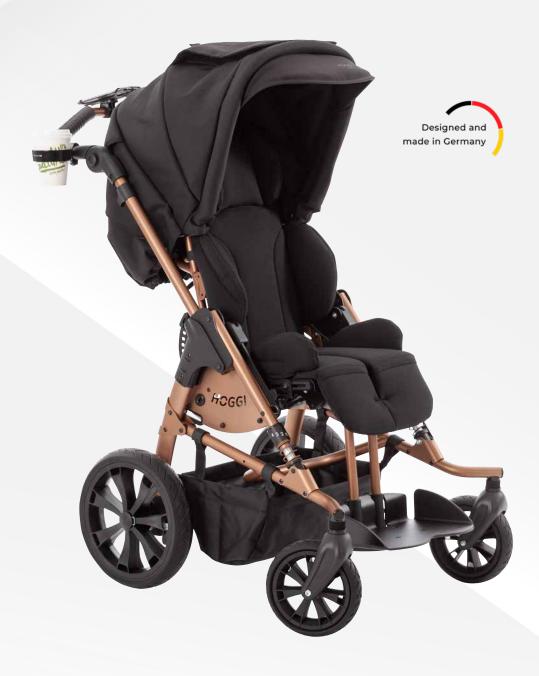

## BINGO EVOLUTION TRENDLINE

// LIMITED EDITION

Fascinating and elegant in design, the BINGO EVOLUTION TRENDLINE convinces with the proven technical properties like 45° tilt in space, compact folding size, individual adjustment options or a large growth capacity.

Exclusive and unique to the new and limited edition is the homogeneous colour combination:

The frame in **copper gold** harmonizes perfectly with the **black upholstery** and thus gives the **BINGO EVOLUTION** TRENDLINE a noble and urban character.

Side covers and springs can be chosen individually either in black or copper gold.

The limited edition is completed through the black canopy that makes the BINGO EVOLUTION TRENDLINE a faithful companion in any weather.