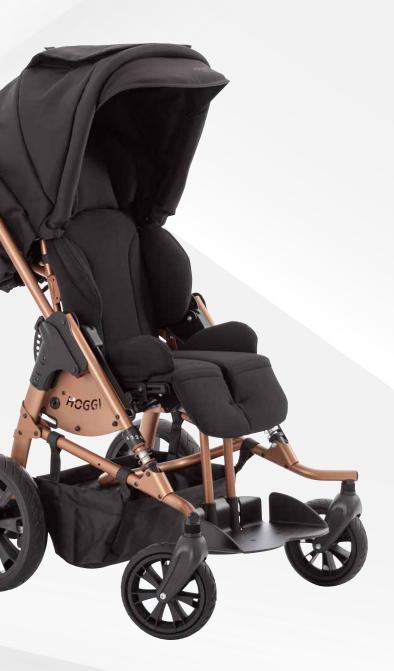

## BINGO EVOLUTION TRENDLINE

// LIMITED EDITION

Fascinating and elegant in design, the BINGO EVOLUTION TRENDLINE convinces with the proven technical properties like 45° tilt in space, compact folding size, individual adjustment options or a large growth capacity.

Exclusive and unique to the new and limited edition is the homogeneous colour combination:

The frame in **copper gold** harmonizes perfectly with the **black upholstery** and thus gives the **BINGO EVOLUTION** TRENDLINE a noble and urban character.

Side covers and springs can be chosen individually either in black or copper gold.

The limited edition is completed through the black canopy that makes the BINGO EVOLUTION TRENDLINE a faithful companion in any weather.