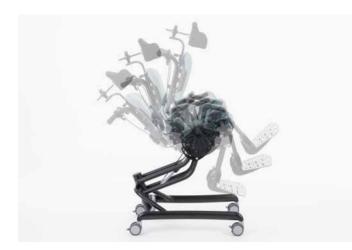

**TIMO** the new therapy chair from **HOGGI** with innovative **parallelogram height adjustment** is easy to use, has a wide range of applications and a modern design.

The seat height and tilt can be adjusted quickly and easily thanks to the **ergonomically positioned release lever** on the push handle. A change of position from the school table to the sitting circle is possible in just a few simple steps.

The **removable footrest system** offers an extremely low seat height for activities close to the ground.

The movable seat unit and a negatively adjustable seat and backrest angle enable an active sitting position optimized for the child, which promotes independent participation in the action.