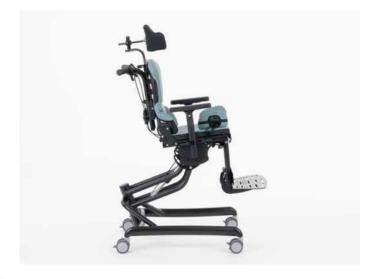

**TIMO** the new therapy chair from **HOGGI** with innovative **parallelogram height adjustment** is easy to use, has a wide range of applications and a modern design.

The seat height and tilt can be adjusted quickly and easily thanks to the **ergonomically positioned release lever** on the push handle. A change of position from the school table to the sitting circle is possible in just a few simple steps.

The **removable footrest system** offers an extremely low seat height for activities close to the ground.

The movable seat unit and a negatively adjustable seat and backrest angle enable an active sitting position optimized for the child, which promotes independent participation in the action.

The backrest attachment can also be removed to activate the back muscles or for other therapeutic measures.

Scan for detailed product information.