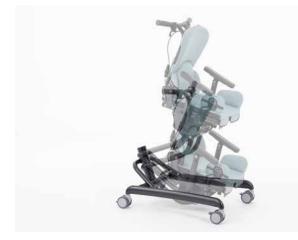

**TIMO** the new therapy chair from **HOGGI** with innovative **parallelogram height adjustment** is easy to use, has a wide range of applications and a modern design.

The seat height and tilt can be adjusted quickly and easily thanks to the **ergonomically positioned release lever** on the push handle. A change of position from the school table to the sitting circle is possible in just a few simple steps.

The **removable footrest system** offers an extremely low seat height for activities close to the ground.

The movable seat unit and a negatively adjustable seat and backrest angle enable an active sitting position optimized for the child, which promotes independent participation in the action.