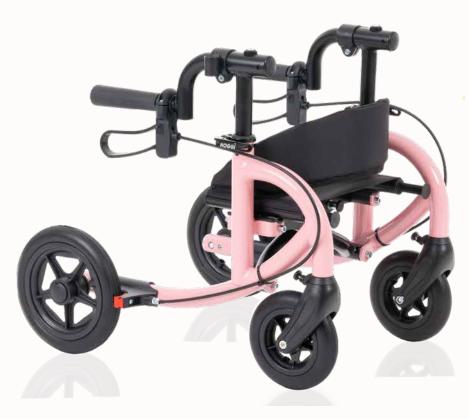

## // ACTIVE ON THE MOVE

The **HOGGI** product family (category: walking aids) grows with **CRUISER**.

**CRUISER** offers even the smallest beginners **safety** and **support** for their first walking attempts.

The compact **CRUISER** design also impresses with its **agility** and **low weight**.

The **newly designed brake** can be operated easily and with minimal effort, even by small children.

Thanks to the **"scissor folding mechanism"**, **CRUISER** can be folded quickly and easily to a **very compact folding size**.

The included nylon seat cushion folds with it.

On the way, it serves as a place to sit to take a deep breath and recharge your batteries, so that the remaining meters can be mastered with fun and energy.

Accessories such as a therapy tray, underarm supports, a nylon storage bag and a horizontal grab rail enable a wide range for everyday use.

Thanks to larger wheels (option: outdoor wheel set), **CRUISER** can also be safely used outdoors.