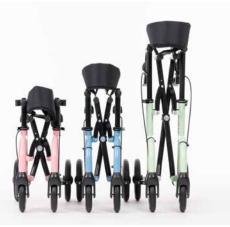

The compact **CRUISER** design also impresses with its **agility** and **low weight**.

The **newly designed brake** can be operated easily and with minimal effort, even by small children.

Thanks to the **"scissor folding mechanism"**, **CRUISER** can be folded quickly and easily to a **very compact folding size**.