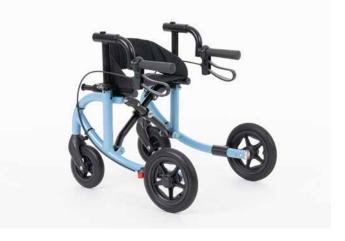

Accessories such as a therapy tray, underarm supports, a nylon storage bag and a horizontal grab rail enable a wide range for everyday use.

Thanks to larger wheels (option: outdoor wheel set), **CRUISER** can also be safely used outdoors.

**CRUISER** is available in all well-known **HOGGI** wheelchair colors.

Scan for detailed product information.