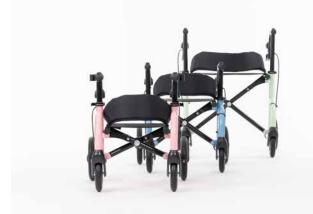

**CRUISER** is available in all well-known **HOGGI** wheelchair colors.

Scan for detailed product information.